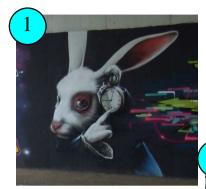

## Visit the sites to see the full mural - here is just a peek at some of the amazing talent!

Telling the time at the Duloe Road underpass

A dragonfly emerging from the town bridge!

Butterflies on the bridge