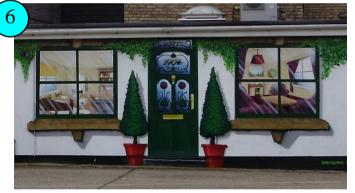

the Intalyo yard, off the High Street

Try walking through this door into Brittains shop!

Peer at the Priory Mural behind Cross Keys Mall

the Market Square to spot some wonderful indoor murals

Creatures on the bridge!