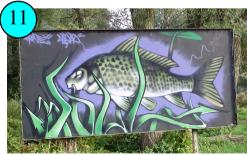

A former pump house on the river bank with a view!

A fish on the river bank—gone in July 2013 but not forgotten- now a blank canvas ready for another inspiring painting!