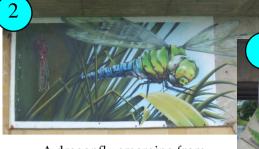

## Visit the sites to see the full mural - here is just a peek at some of the amazing talent!

Telling the time at the Duloe Road underpass

A dragonfly emerging from the town bridge!

Butterflies on the bridge