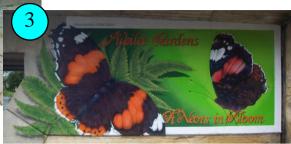

## Visit the sites to see the full mural - here is just a peek at some of the amazing talent!

Telling the time at the Duloe Road underpass

A dragonfly emerging from the town bridge!

Butterflies on the bridge