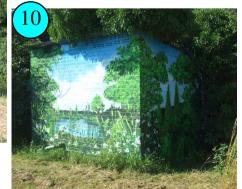

A former pump house on the river bank with a view!

A fish on the river bank—gone in July 2013 but not forgotten- now a blank canvas ready for another inspiring painting!